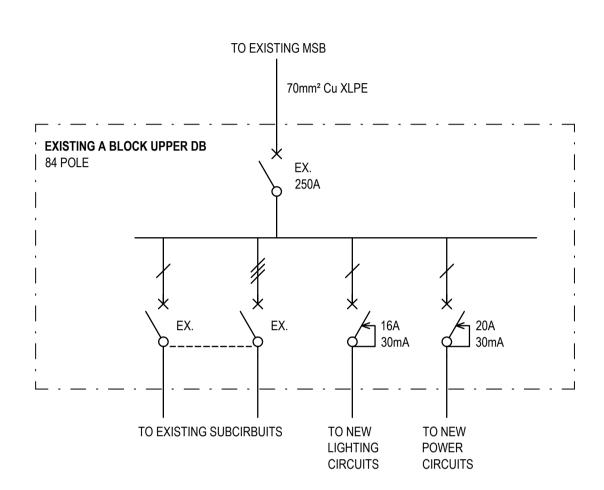

## EXISTING A BLOCK UPPER DB. LOCATED IN STAFF ROOM ON UPPER LEVEL OF A BLOCK

SCALE N.T.S.

## **NOTES**

- SELECT CIRCUIT BREAKERS TO SUIT DISCRIMINATION AND FAULT LOOP IMPEDENCE REQUIREMENTS. ADJUST CABLE SIZES ACCORDINGLY.

LABELLING AS PER APPLICABLE AS 2293

REUSE EXISTING SUBCIRCUITS WHERE POSSIBLE. TEST SUBCIRCUIT SUITABILITY PRIOR TO REUSE. WHERE UNSUITABLE, INSTALL NEW CABLES.