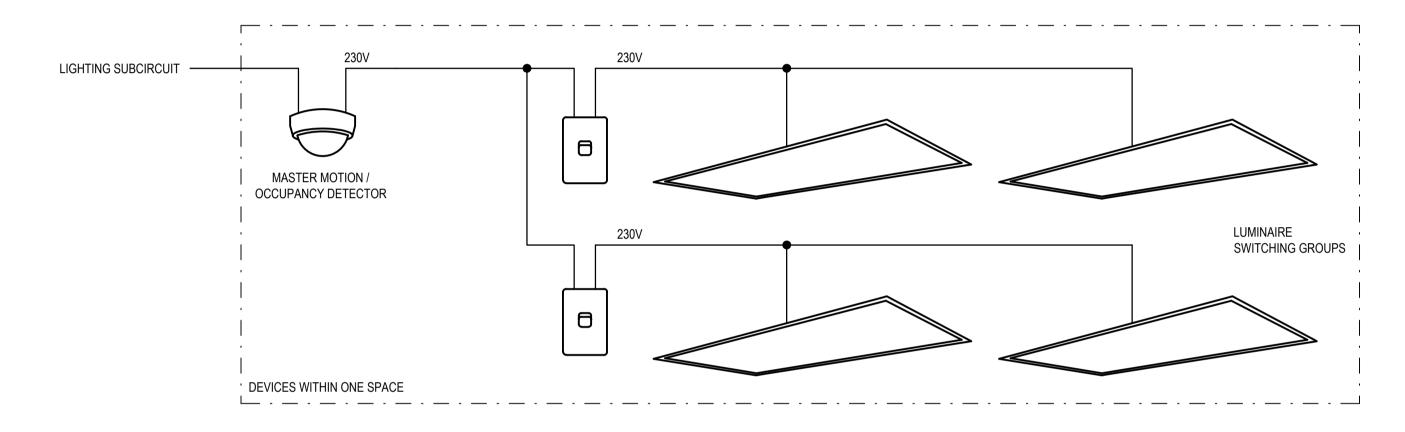

## TYPICAL MOTION DETECTOR AND SWITCH SCHEMATIC

SCALE N.T.S.

## **NOTES**

- 1. THIS SCHEMATIC IS HIGH LEVEL ONLY, NEUTRAL AND EARTH CONNECTIONS ARE OMITTED FOR CLARITY.
- 2. ALL LOCAL LIGHT SWITCHES USED IN CONJUNCTION WITH MOTION/OCCUPANCY DETECTION SHALL ONLY PROVIDE 'OVERRIDE OFF' FUNCTIONALITY.
- 3. THIS SCHEMATIC IS ONLY RELEVANT TO A SPACE WITH NON-DIMMABLE LUMINAIRES. 4. ONE LIGHTING SUBCIRCUIT MAY SERVE MORE THAN ONE SPACE.