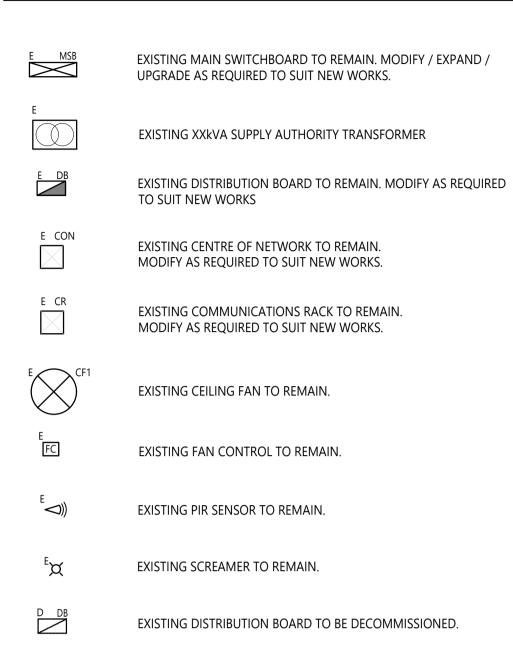

#### EXISTING / DEMOLITION LEGEND

### ABBREVIATIONS

| P SYMBOLS | 600<br>AFFL<br>AB<br>AV<br>BB<br>CL | DENOTES MOUNTING HEIGHT IN mm AFFL<br>ABOVE FINISH FLOOR LEVEL<br>ABOVE BENCH<br>AUDIO VISUAL<br>BELOW BENCH<br>CLEANERS OUTLET |
|-----------|-------------------------------------|---------------------------------------------------------------------------------------------------------------------------------|
|           | CM                                  | CEILING MOUNTED                                                                                                                 |
|           | CoN                                 | CENTRE OF NETWORK                                                                                                               |
|           | CR                                  | COMMUNICATIONS RACK                                                                                                             |
|           | D                                   | DENOTES EXISTING TO BE DECOMMISSIONED                                                                                           |
|           | DB                                  | DISTRIBUTION BOARD                                                                                                              |
| 5         | E                                   | DENOTES EXISTING TO REMAIN                                                                                                      |
| 5         | EF                                  | EXHAUST FAN                                                                                                                     |
|           | FCU                                 | FAN COIL UNIT                                                                                                                   |
|           | R                                   | DENOTES RELOCATED                                                                                                               |
|           | S                                   | SENSOR                                                                                                                          |
| I         | OAF                                 | OUTSIDE AIR FAN                                                                                                                 |
|           | RU                                  | RACK UNIT                                                                                                                       |
|           | WAP                                 | WIRELESS ACCESS POINT                                                                                                           |
|           | WM                                  | WALL MOUNTED                                                                                                                    |
|           | WP                                  | WEATHERPROOF                                                                                                                    |
|           |                                     |                                                                                                                                 |